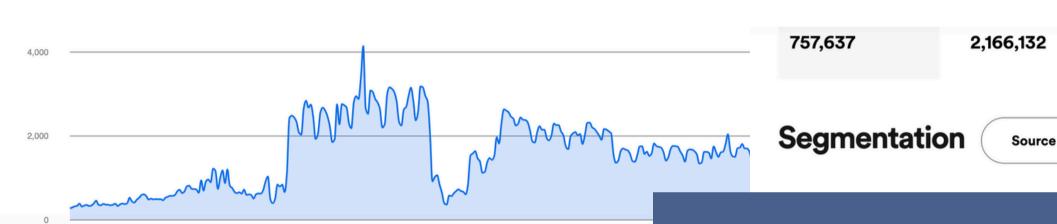

Listeners 363,070

Streams 1.030,395 Streams / Listener

2.838

8,446

Playlist adds 53,348

1.259

**Followers** 

Segmentation

1 MILLION

2.859

11,501

58,288

871

Source of streams V

2 MILLION

**RESULTS FROM 2023** 