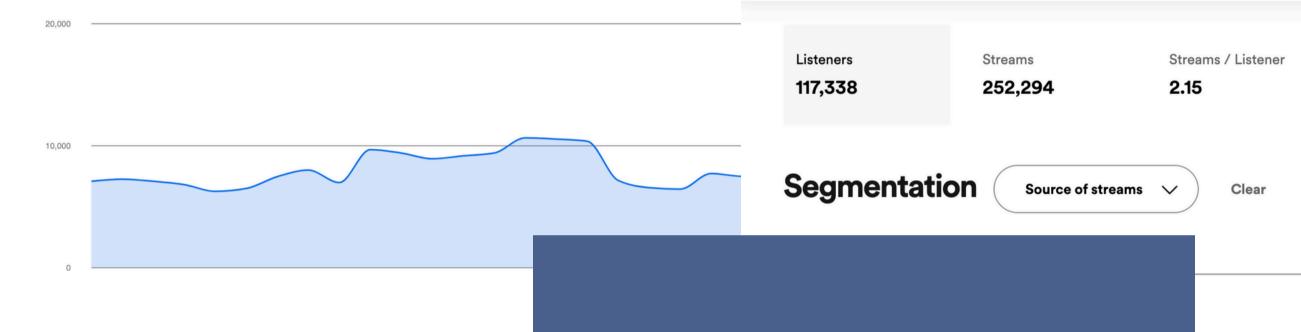

Our goal Is long term growth, partnership, and promotion. We have helped artists in these (formerly) niche genres to achieve over **100** million streams, and we'd love to help you!

Listeners **153,970** 

Streams **383,818** 

Streams / Listener

2.493

3,048

Playlist adds **9,395** 

Followers 4,090

Playlist adds

10,162